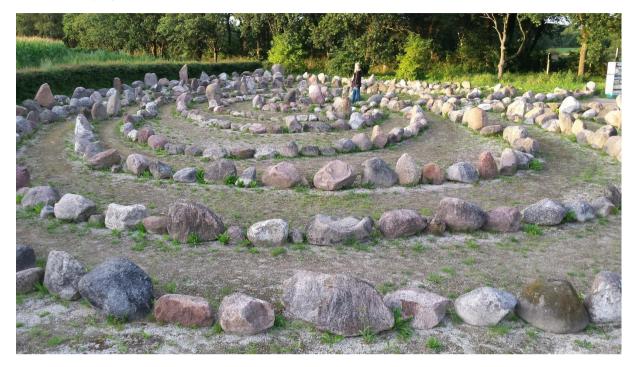

## The holding quality of The Mother

- ♥ Key words Holding quality and centred stillness
- ♥ Received July 30<sup>th</sup> 2016 at around 8.45pm
- Location The Broken Circle labyrinth, a monument of glacial boulders in the Netherlands, in memory of the Yde Girl. This labyrinth lies in the corner of a corn field on the Veenweg, between Vries and Yde, approximately 200 metres from where the Yde Girl was found (bog body, on display at the Drents Museum in Assen).
- Mother I received the vibration from the large corner stone, the 'mother stone' which supports the entire labyrinth and connects to the heart of Mother Earth via the central stone.