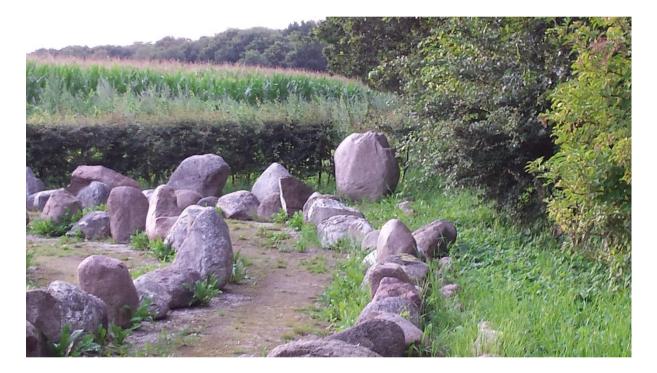

## The holding quality of The Mother

- ♥ Key words Holding quality and centred stillness
- ♥ Received July 30<sup>th</sup> 2016 at around 8.45pm
- Location The Broken Circle labyrinth, a monument of glacial boulders in the Netherlands, in memory of the Yde Girl. This labyrinth lies in the corner of a corn field on the Veenweg, between Vries and Yde, approximately 200 metres from where the Yde Girl was found (bog body, on display at the Drents Museum in Assen).
- Mother I received the vibration from the large corner stone, the 'mother stone' which supports the entire labyrinth and connects to the heart of Mother Earth via the central stone.