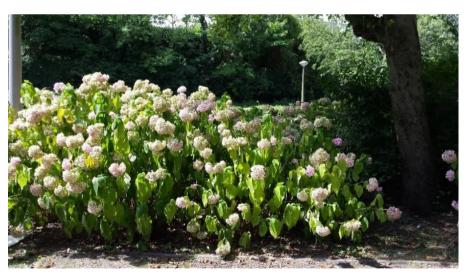

from my first choice, but well, I think, nothing is what it seems. My view is a flower bed filled with beautiful pink hydrangeas of which the balls of flowers are drooping with thirst.

On this green bench with pink view I receive a channelling from Mary Magdalene. Very symbolic, the Emerald Heart Light (green)

"The place where you are now receiving your vibration, lies in the centre of the church entrance. This location symbolises the portal to me, Mary Magdalene, to my wisdom. The vibration gives you access to your womb. It opens the portal to the Divine Feminine, it awakens the Sacred Womb, the holy womb chakra. And the thirsty flowers you are looking at, they symbolise the women who are looking for Mary Magdalene, yearning, often without realising it themselves."